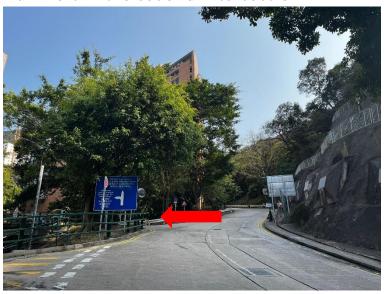

6. Take the lane on your right, and go straight

7. Climb up the staircase next to the "Graduate House" signage

8. Keep climbing up

9. Climb up till reaching the glass door (indicated by the star)

10. Wang Gungwu Lecture Hall will be on your right