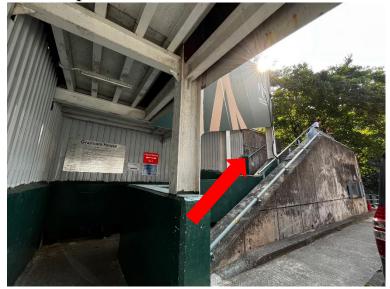

2. Go straight towards the lift lobby after passing the footbridge

3. Pass through the lift lobby, climb down the stairs

4. After arriving the ground floor, turn **left** and **go upward** 

5. Turn left in the second intersection