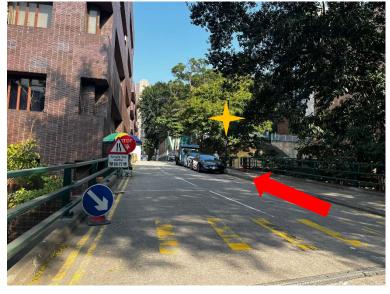

6. Take the lane on your right, and go straight

7. Climb up the staircase next to the "Graduate House" signage

8. Keep climbing up

9. Climb up till reaching the glass door (indicated by the star)

10. Wang Gungwu Lecture Hall will be on your right