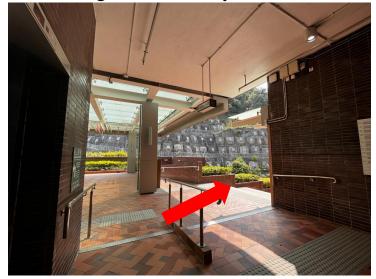

6. Take the lane on your right, and go straight

7. Climb up the staircase next to the "Graduate House" signage

8. Keep climbing up

9. Climb up till reaching the glass door (indicated by the star)

10. Wang Gungwu Lecture Hall will be on your right