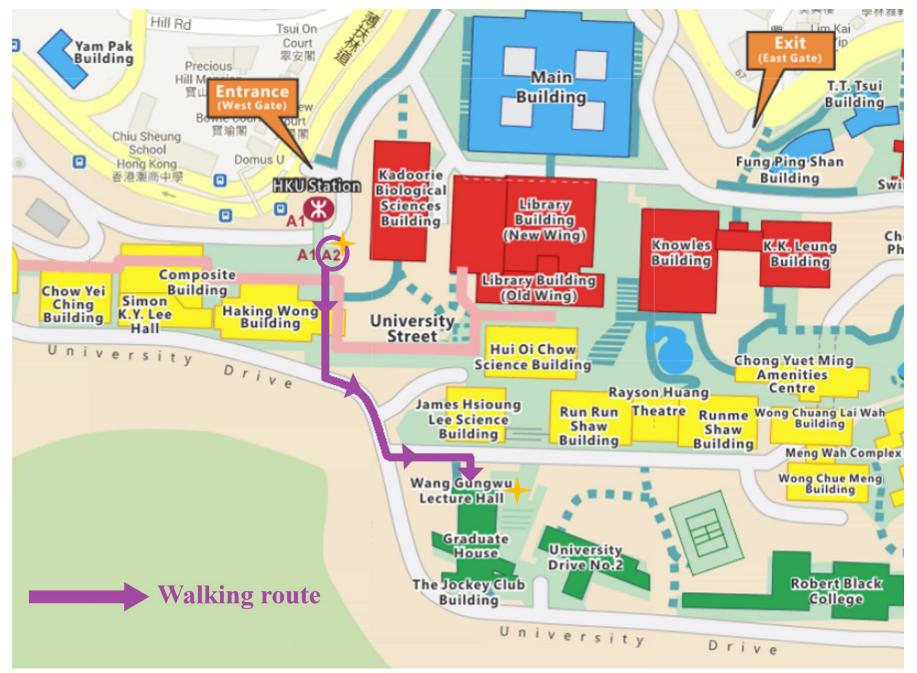

## How to Get to Wang Gungwu Lecture Hall, Graduate House

1. Take the lift at **Exit A2** from **HKU MTR Station** (press "FB") and arrive the footbridge

\*Around 10-minute walk to Wang Gungwu Lecture Hall

2. Go straight towards the lift lobby after passing the footbridge

3. Pass through the lift lobby, climb down the stairs

4. After arriving the ground floor, turn **left** and **go upward** 

5. Turn left in the second intersection

6. Take the lane on your right, and go straight

7. Climb up the staircase next to the "Graduate House" signage

8. Keep climbing up

9. Climb up till reaching the glass door (indicated by the star)

10. Wang Gungwu Lecture Hall will be on your right