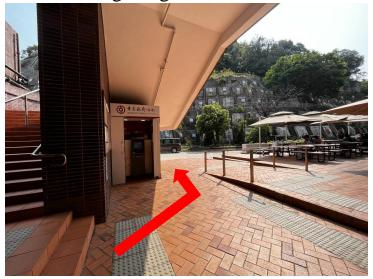

6. Take the lane on your right, and go straight

7. Climb up the staircase next to the "Graduate House" signage

8. Keep climbing up

9. Climb up till reaching the glass door (indicated by the star)

10. Wang Gungwu Lecture Hall will be on your right