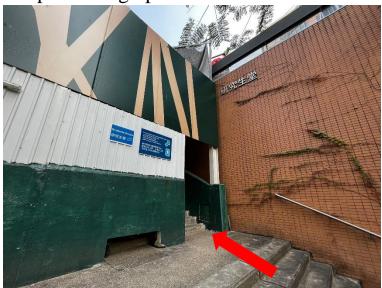

6. Take the lane on your right, and go straight

7. Climb up the staircase next to the "Graduate House" signage

8. Keep climbing up

9. Climb up till reaching the glass door (indicated by the star)

10. Wang Gungwu Lecture Hall will be on your right