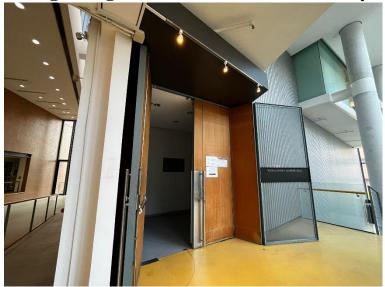

6. Take the lane on your right, and go straight

7. Climb up the staircase next to the "Graduate House" signage

8. Keep climbing up

9. Climb up till reaching the glass door (indicated by the star)

10. Wang Gungwu Lecture Hall will be on your right