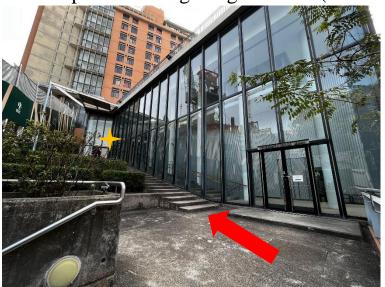

6. Take the lane on your right, and go straight

7. Climb up the staircase next to the "Graduate House" signage

8. Keep climbing up

9. Climb up till reaching the glass door (indicated by the star)

10. Wang Gungwu Lecture Hall will be on your right