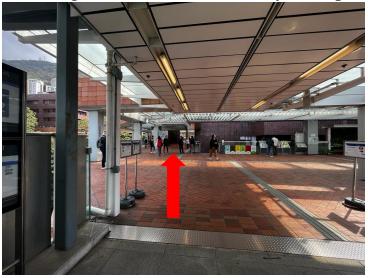

2. Go straight towards the lift lobby after passing the footbridge

3. Pass through the lift lobby, climb down the stairs

4. After arriving the ground floor, turn **left** and **go upward** 

5. Turn left in the second intersection

6. Take the lane on your right, and go straight

7. Climb up the staircase next to the "Graduate House" signage

8. Keep climbing up

9. Climb up till reaching the glass door (indicated by the star)

10. Wang Gungwu Lecture Hall will be on your right